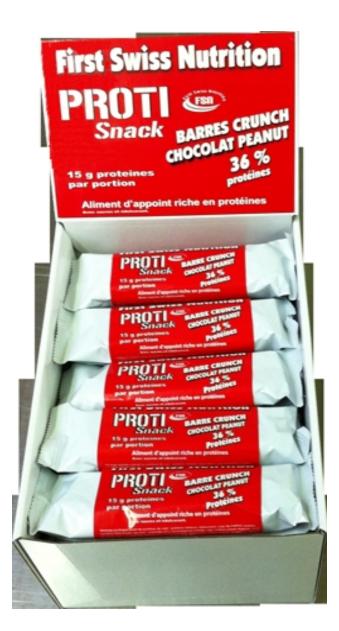

### **PROTI SNACK BARRES**

**Proti Snack Barres** contains 36 % of whey and soy protein with high biological value. It is an excellent snack during physical activity and / or reduced calorie diet.

#### Contents

36 % of milk proteins (15 g) per bar.

### Available in 2 delicious aromas

Vanilla and chocolate.

Price

84,50 Frs per display (25 bars of 42 g)